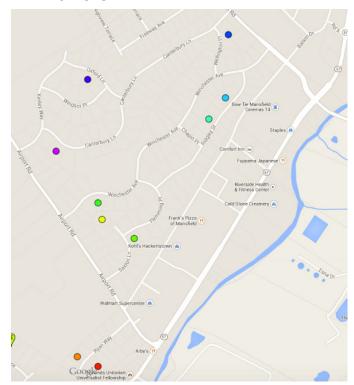

## KENNSINGTON

2015 Town Wide Yard Sale. Published April 16, 2015.

Kensington & Laurel Ridge Neighborhoods (Enter Rt 57 & Airport Roads) 21 Ryan Way

24 Ryan Way 0 15 Saxton Ln 2 Flemming Pl 8 Winchester Ave 15 Ridgley St 21 Ridgley St 3 Wellington Pl 6 Oxford Ln 6 Canterbury Ln