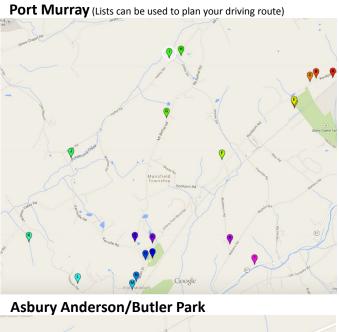

## 2015 Mansfield Township Town Wide Yard Sale April 25 & 26



## KENNSINGTON



2015 Town Wide Yard Sale. Published April 16, 2015.

Kensington & Laurel Ridge Neighborhoods (Enter Rt 57 & Airport Roads) 21 Ryan Way

24 Ryan Way 0 15 Saxton Ln 2 Flemming Pl 8 Winchester Ave 15 Ridgley St 21 Ridgley St 3 Wellington Pl 6 Oxford Ln 6 Canterbury Ln

Access map online from your smart phone and plan your route. http://bit.ly/1cq07zn







5 Clover Ave 70 Schafer Rd



## **Sunny View**



↑ 120 Sunnyview Ave W
↑ 119 Sunnyview Ave W

104 Hillside Terrace W

Sunny View & Townhomes (Enter

🖈 151 Riva Dr

From Rt. 57 & Allen)

© Mansfield Township, Warren County, NJ 2015 Town Wide Yard Sale. Published April 16, 2015.