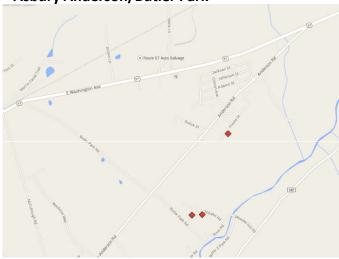

## KENNSINGTON

2015 Town Wide Yard Sale. Published April 16, 2015.

Kensington & Laurel Ridge Neighborhoods (Enter Rt 57 & Airport Roads) 21 Ryan Way

24 Ryan Way 0 15 Saxton Ln 2 Flemming Pl 8 Winchester Ave 15 Ridgley St 21 Ridgley St 3 Wellington Pl 6 Oxford Ln 6 Canterbury Ln

Access map online from your smart phone and plan your route. http://bit.ly/1cq07zn

5 Clover Ave 70 Schafer Rd