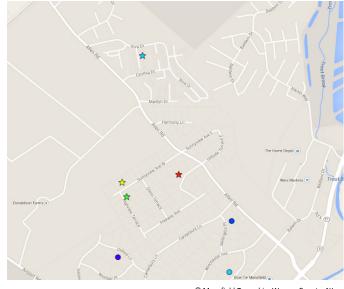

## **Sunny View**

↑ 120 Sunnyview Ave W
↑ 119 Sunnyview Ave W

104 Hillside Terrace W

Sunny View & Townhomes (Enter

🖈 151 Riva Dr

From Rt. 57 & Allen)

© Mansfield Township, Warren County, NJ 2015 Town Wide Yard Sale. Published April 16, 2015.