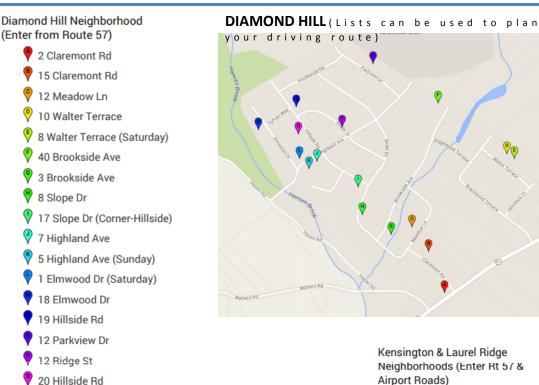

## KENNSINGTON

2015 Town Wide Yard Sale. Published April 16, 2015.

Kensington & Laurel Ridge Neighborhoods (Enter Rt 57 & Airport Roads) 21 Ryan Way

24 Ryan Way 0 15 Saxton Ln 2 Flemming Pl 8 Winchester Ave 15 Ridgley St 21 Ridgley St 3 Wellington Pl 6 Oxford Ln 6 Canterbury Ln