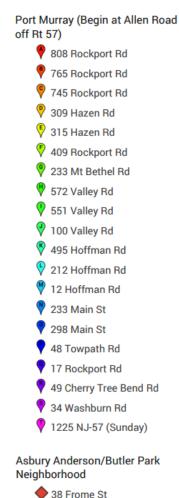

## 2015 Mansfield Township Town Wide Yard Sale April 25 & 26



## KENNSINGTON



2015 Town Wide Yard Sale. Published April 16, 2015.

Kensington & Laurel Ridge Neighborhoods (Enter Rt 57 & Airport Roads) 21 Ryan Way

24 Ryan Way 0 15 Saxton Ln 2 Flemming Pl 8 Winchester Ave 15 Ridgley St 21 Ridgley St 3 Wellington Pl 6 Oxford Ln 6 Canterbury Ln

Access map online from your smart phone and plan your route. http://bit.ly/1cq07zn







5 Clover Ave 70 Schafer Rd



## **Sunny View**



↑ 120 Sunnyview Ave W
↑ 119 Sunnyview Ave W

104 Hillside Terrace W

Sunny View & Townhomes (Enter

🖈 151 Riva Dr

From Rt. 57 & Allen)

© Mansfield Township, Warren County, NJ 2015 Town Wide Yard Sale. Published April 16, 2015.